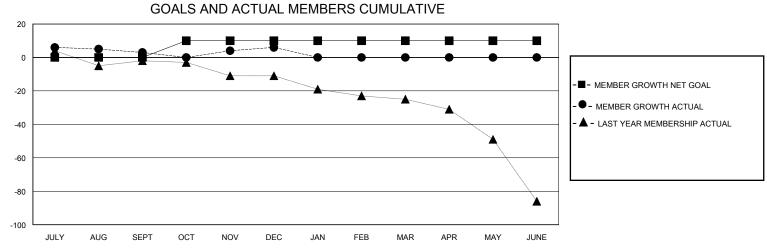

## District 110CO

GMT: LOCATION NETHERLANDS GMT CA

|               | Club          | s           |               | Members RESULTS FOR 2023-2024 |                        |                         |                                                    |  |  |
|---------------|---------------|-------------|---------------|-------------------------------|------------------------|-------------------------|----------------------------------------------------|--|--|
|               | RESULTS FOR   | R 2023-2024 |               |                               |                        |                         |                                                    |  |  |
| QUARTER       | NEW CLUB GOAL | NEW CLUBS   | DROPPED CLUBS | QUARTER MEME                  | BER GROWTH NET<br>GOAL | MEMBER GROWTH<br>ACTUAL | DROPPED<br>MEMBERS ACTUAL<br>(including transfers) |  |  |
| JULY/AUG/SEPT | 1             | 0           | 1             | JULY/AUG/SEPT                 | 0                      | 17                      | 12                                                 |  |  |
| OCT/NOV/DEC   | 0             | 0           | 0             | OCT/NOV/DEC                   | 10                     | 31                      | 24                                                 |  |  |
| JAN/FEB/MAR   | 0             | 0           | 0             | JAN/FEB/MAR                   | 0                      | 0                       | 0                                                  |  |  |
| APR/MAY/JUNE  | 0             | 0           | 0             | APR/MAY/JUNE                  | 0                      | 0                       | 0                                                  |  |  |